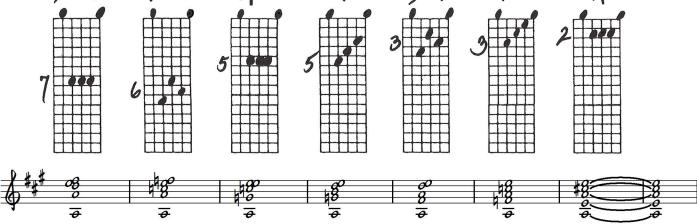

## **Progression with Open String Chords**

A7/6/11 All Amg A9 A11 A9 5 5 5 100 \$80 18 18 180 Ð 0 0 Dmg Alg Am6/9 FA7 Dm6/9 AII 19 ю 0 og 198 100 8 800 ₽00 00 00 18 18 Ð Ð Ð P Ð bVI back to I FA7 D/9 D19 All Am7 FA7