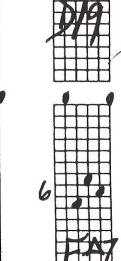

## **Progression with Open String Chords**

A7/6/11 All Amg A9 A11 A9 5 5 5 100 \$80 18 18 180 Ð 0 0 Dmg Alg Am6/9 FA7 Dm6/9 AII 19 ю 0 og 198 100 8 800 ₽00 00 00 18 18 Ð Ð Ð P Ð bVI back to I FA7 D/9 D19 All Am7 FA7