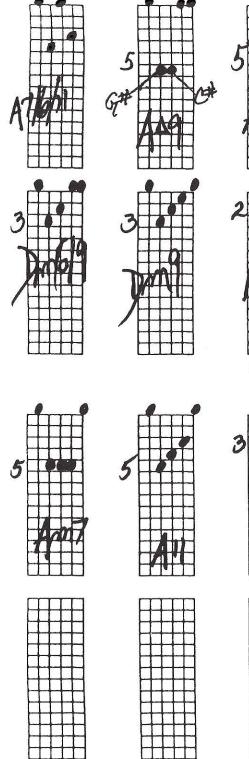

## **Progression with Open String Chords**

A7/6/11 All Amg A9 A11 A9 5 5 5 100 \$80 18 18 180 Ð 0 0 Dmg Alg Am6/9 FA7 Dm6/9 AII 19 ю 0 og 198 100 8 800 ₽00 00 00 18 18 Ð Ð Ð P Ð bVI back to I FA7 D/9 D19 All Am7 FA7