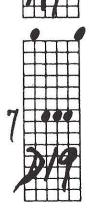

## **Progression with Open String Chords**

A7/6/11 All Amg A9 A11 A9 5 5 5 100 \$80 18 18 180 Ð 0 0 Dmg Alg Am6/9 FA7 Dm6/9 AII 19 ю 0 og 198 100 8 800 ₽00 00 00 18 18 Ð Ð Ð P Ð bVI back to I FA7 D/9 D19 All Am7 FA7