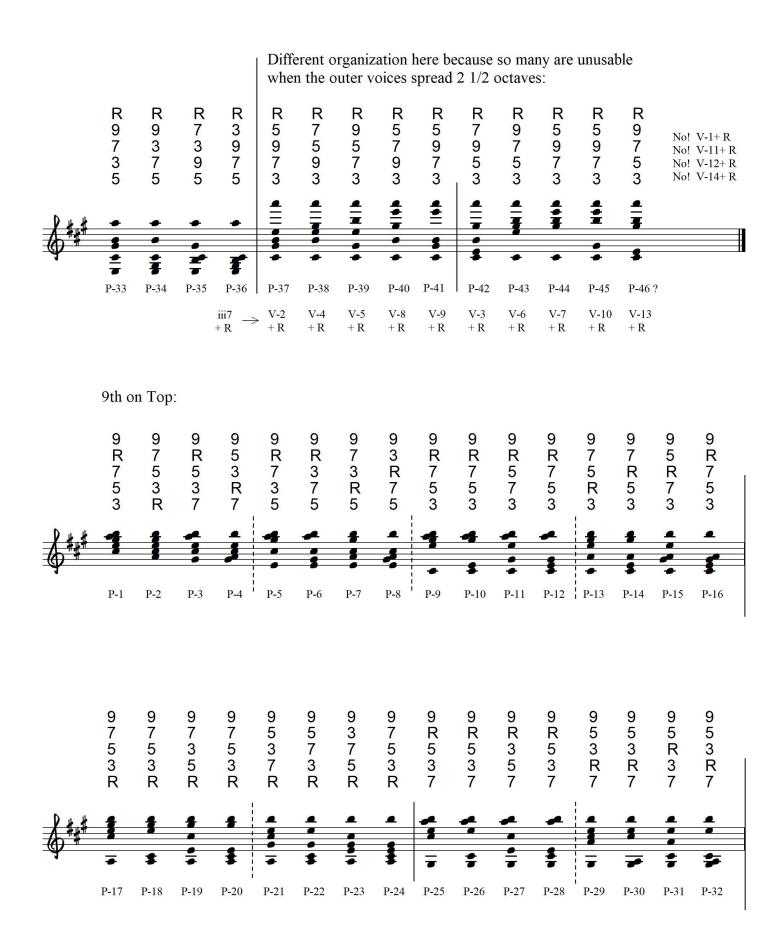

## Layout or Organization (outer voices and from top down)

Almost overlooked: maj9's don't work too well in this large of a spread, but 6/9's (dominant 11ths) do !!!

| OUTER SOFTMUSTICS WITH AND STORES CONSTANT<br>MARLING WITH EAST OF AUTOR SOFT AND SOFT AND SOFTMUSTICS OF AUTOR AND SOFTMUS                                                                                                                                                                                                                                                                                                                                                                                                                                                                    |
|-----------------------------------------------------------------------------------------------------------------------------------------------------------------------------------------------------------------------------------------------------------------------------------------------------------------------------------------------------------------------------------------------------------------------------------------------------------------------------------------------------------------------------------------------------------------------------------------------------------------------------------------------------------------------------------------------------------------------------------------------------------------------------------------------------------------------------------------------------------------------------------------------------------------------------------------------------------------------------------------------------------------------------------------------------------------------------------------------------------------------------------------------------------------------------------------------------------------------------------------------------------------------------------------------------------------------------------------------------------------------------------------------------------------------------------------------------------------------------------------------------------------------------------------------------------------------------------------------------------------------------------------------------------------------------------------------------------------------------------------------------------------------------------------------------------------------------------------------------------------------------------------------------------------------------------------------------------------------------------------------------------------------------------------------------------------------------------------------------------------------------------------------------------------------------------------------------------------------------------------------------------------------------------------------------------------------------------------------------------------------------------------------------------------------------------------------------------------------------------------------------------------------------------------------------------------------------------------------------|
| warions 200 to (such as AA9= BI3535 = Frim I work= ste.) 7<br>THE ABOVE there are between 35 + 50 useable V.G. TYPES of SNOTERS<br>SO. H. SUT<br>THE IS A Un orempelmed, pustaled and theilled So much 3+2481 (HY HV9)<br>Start of the orempelmed, pustaled and theilled                                                                                                                                                                                                                                                                                                                                                                                                                                                                                                                                                                                                                                                                                                                                                                                                                                                                                                                                                                                                                                                                                                                                                                                                                                                                                                                                                                                                                                                                                                                                                                                                                                                                                                                                                                                                                                                                                                                                                                                                                                                                                                                                                                                                                                                                                                                            |
| 6300 The USE ABLE FOR PLAYING ON WHEN PLAYING " LAYOUT ON COSANTZATION CONTROL YOURS I LEMALE LINGERING<br>MORE USE ABLE FOR PLAYING ON WHEN PLAYING " LAYOUT ON COSANTZATION CONTROL YOURS I LEMALE LINGERING<br>PLAY 15 73 77 5 977777 55 9 5555 3 9<br>77777 33939 9<br>77777 33939 9<br>77777 33939 9<br>77777 33939 9<br>7777 7<br>73939 9<br>7777 33939 9<br>7777 33939 9<br>7777 7<br>73939 9<br>7777 7<br>777 7<br>777 7<br>777 7<br>777 7<br>777 7<br>797 7 |
| <b>3</b><br><b>9</b><br><b>1</b><br><b>9</b><br><b>1</b><br><b>9</b><br><b>1</b><br><b>9</b><br><b>1</b><br><b>9</b><br><b>1</b><br><b>9</b><br><b>1</b><br><b>9</b><br><b>1</b><br><b>9</b><br><b>1</b><br><b>9</b><br><b>1</b><br><b>9</b><br><b>1</b><br><b>9</b><br><b>1</b><br><b>9</b><br><b>1</b><br><b>9</b><br><b>1</b><br><b>9</b><br><b>1</b><br><b>9</b><br><b>1</b><br><b>9</b><br><b>1</b><br><b>9</b><br><b>1</b><br><b>9</b><br><b>1</b><br><b>9</b><br><b>1</b><br><b>9</b><br><b>1</b><br><b>9</b><br><b>1</b><br><b>1</b><br><b>1</b><br><b>1</b><br><b>1</b><br><b>1</b><br><b>1</b><br><b>1</b><br><b>1</b><br><b>1</b>                                                                                                                                                                                                                                                                                                                                                                                                                                                                                                                                                                                                                                                                                                                                                                                                                                                                                                                                                                                                                                                                                                                                                                                                                                                                                                                                                                                                                                                                                                                                                                                                                                                                                                                                                                                                                                                                                                                                                        |
| A A A A A A A A A A A A A A A A A                                                                                                                                                                                                                                                                                                                                                                                                                                                                                                                                                                                                                                                                                                                                                                                                                                                                                                                                                                                                                                                                                                                                                                                                                                                                                                                                                                                                                                                                                                                                                                                                                                                                                                                                                                                                                                                                                                                                                                                                                                                                                                                                                                                                                                                                                                                                                                                                                                                                                                                                                                   |
| 7367 RRRR 7577773399 R933 2387 R97 R97 R97 R77 R 3 73 R2 8<br>7369 RRRR 757777773333333333222 2332222 23                                                                                                                                                                                                                                                                                                                                                                                                                                                                                                                                                                                                                                                                                                                                                                                                                                                                                                                                                                                                                                                                                                                                                                                                                                                                                                                                                                                                                                                                                                                                                                                                                                                                                                                                                                                                                                                                                                                                                                                                                                                                                                                                                                                                                                                                                                                                                                                                                                                                                            |
| TTTTTTTTTTTTTTTTTTTTTTTTTTTTTTTTTTTTTT                                                                                                                                                                                                                                                                                                                                                                                                                                                                                                                                                                                                                                                                                                                                                                                                                                                                                                                                                                                                                                                                                                                                                                                                                                                                                                                                                                                                                                                                                                                                                                                                                                                                                                                                                                                                                                                                                                                                                                                                                                                                                                                                                                                                                                                                                                                                                                                                                                                                                                                                                              |
|                                                                                                                                                                                                                                                                                                                                                                                                                                                                                                                                                                                                                                                                                                                                                                                                                                                                                                                                                                                                                                                                                                                                                                                                                                                                                                                                                                                                                                                                                                                                                                                                                                                                                                                                                                                                                                                                                                                                                                                                                                                                                                                                                                                                                                                                                                                                                                                                                                                                                                                                                                                                     |