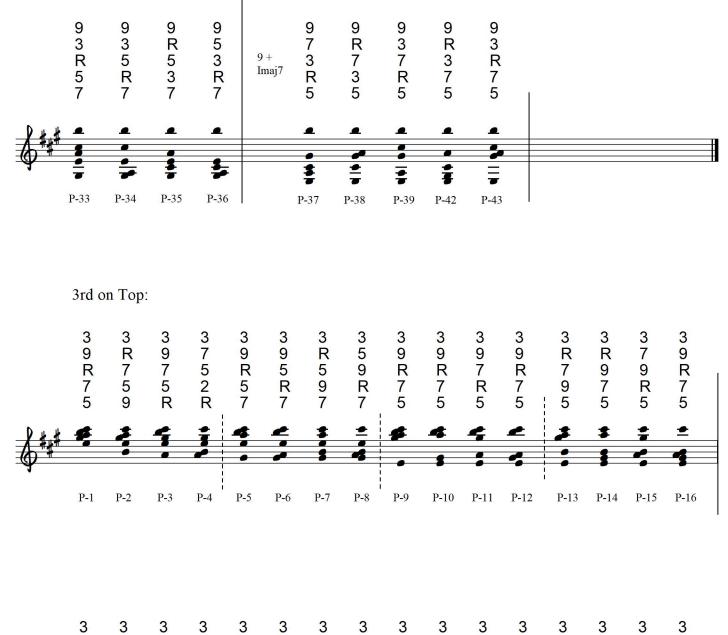

-

V-5

. -

V-6

V-4?

V-1

opt.

-

\$

V-10

-

V-3

-

V-12

\$

V-8

2



Each of these yields 4 other inversions, many of which may be useable on at least certain qualities of the approximate 45-50 types of 5-note chords [each of which, of course, have a variety of names from the various roots (such as Amaj9 = B13sus no5 = F#m11 noR = etc.)]

6-30-84 The above is OK, but this [below] is more useable for playing or when playing.

There are between 35 and 50 useable V.G. [Voicing Group] types of 5-noters, each with its inversions (wow!) So....between 1500 and 2500 chords, not to mention the duplicate and alternate fingerings and forms. I'm overwhelmed, frustrated, and thrilled....so much fussy detail work remains....

## Layout or Organization (outer voices and from top down)















Almost overlooked: maj9's don't work too well in this large of a spread, but 6/9's (dominant 11ths) do !!!







| OUTER SOFTMUSTICS WITH AND STORES CONSTANT<br>MARLING WITH EAST OF AUTOR SOFT AND SOFT AND SOFTMUSTICS OF AUTOR AND SOFTMUS                                                                                                                                                                                                                                                                                                                                                                                                                                                                    |
|--------------------------------------------------------------------------------------------------