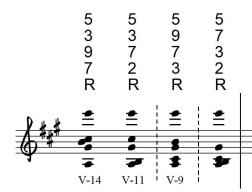

(

V-13

-

V-2

\$

V-7

-

V-5

. -

V-6

V-4?

V-1

opt.

-

\$

V-10

-

V-3

-

V-12

\$

V-8

2

Each of these yields 4 other inversions, many of which may be useable on at least certain qualities of the approximate 45-50 types of 5-note chords [each of which, of course, have a variety of names from the various roots (such as Amaj9 = B13sus no5 = F#m11 noR = etc.)]