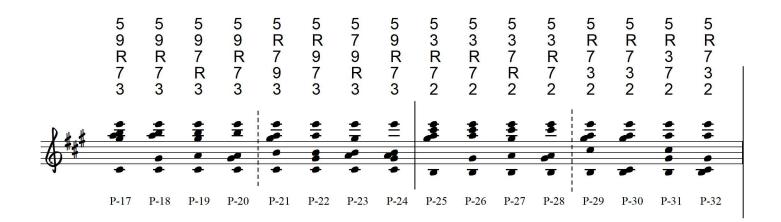

## 5-Note Chord Voicings -**Top and Bass Notes Constant**

**Outer Compass Organization** Model: major 9 [Notated for Amaj9]

Ted Greene 1984-06-29 1984-06-30 1985-02-16 **PMS** files

"P" for pentatonic (5-note chords and/or scales made from these)

## Layout or Organization (outer voices and from top down)

Almost overlooked: maj9's don't work too well in this large of a spread, but 6/9's (dominant 11ths) do !!!

| OUTER SOFTMUSTICS WITH AND STORES CONSTANT<br>MARLING WITH EAST OF AUTOR SOFT AND SOFT AND SOFTMUSTICS OF AUTOR AND SOFTMUS                                                                                                                                                                                                                                                                                                                                                                                                                                                                    |
|-----------------------------------------------------------------------------------------------------------------------------------------------------------------------------------------------------------------------------------------------------------------------------------------------------------------------------------------------------------------------------------------------------------------------------------------------------------------------------------------------------------------------------------------------------------------------------------------------------------------------------------------------------------------------------------------------------------------------------------------------------------------------------------------------------------------------------------------------------------------------------------------------------------------------------------------------------------------------------------------------------------------------------------------------------------------------------------------------------------------------------------------------------------------------------------------------------------------------------------------------------------------------------------------------------------------------------------------------------------------------------------------------------------------------------------------------------------------------------------------------------------------------------------------------------------------------------------------------------------------------------------------------------------------------------------------------------------------------------------------------------------------------------------------------------------------------------------------------------------------------------------------------------------------------------------------------------------------------------------------------------------------------------------------------------------------------------------------------------------------------------------------------------------------------------------------------------------------------------------------------------------------------------------------------------------------------------------------------------------------------------------------------------------------------------------------------------------------------------------------------------------------------------------------------------------------------------------------------------|
| warions 200 to (such as AA9= BI3535 = Frim I work= ste.) 7<br>THE ABOVE there are between 35 + 50 useable V.G. TYPES of SNOTERS<br>SO. H. SUT<br>THE IS A Un orempelmed, pustaled and theilled So much 3+2481 (HY HV9)<br>Start of the orempelmed, pustaled and theilled                                                                                                                                                                                                                                                                                                                                                                                                                                                                                                                                                                                                                                                                                                                                                                                                                                                                                                                                                                                                                                                                                                                                                                                                                                                                                                                                                                                                                                                                                                                                                                                                                                                                                                                                                                                                                                                                                                                                                                                                                                                                                                                                                                                                                                                                                                                            |
| 6300 The USE ABLE FOR PLAYING ON WHEN PLAYING " LAYOUT ON COSANTZATION CONTROL YOURS I LEMALE LINGERING<br>MORE USE ABLE FOR PLAYING ON WHEN PLAYING " LAYOUT ON COSANTZATION CONTROL YOURS I LEMALE LINGERING<br>PLAY 15 73 77 5 977777 55 9 5555 3 9<br>77777 33939 9<br>77777 33939 9<br>77777 33939 9<br>77777 33939 9<br>7777 7<br>73939 9<br>7777 33939 9<br>7777 33939 9<br>7777 7<br>73939 9<br>7777 7<br>777 7<br>777 7<br>777 7<br>777 7<br>777 7<br>797 7 |
| <b>3</b><br><b>9</b><br><b>1</b><br><b>9</b><br><b>1</b><br><b>9</b><br><b>1</b><br><b>9</b><br><b>1</b><br><b>9</b><br><b>1</b><br><b>9</b><br><b>1</b><br><b>9</b><br><b>1</b><br><b>9</b><br><b>1</b><br><b>9</b><br><b>1</b><br><b>9</b><br><b>1</b><br><b>9</b><br><b>1</b><br><b>9</b><br><b>1</b><br><b>9</b><br><b>1</b><br><b>9</b><br><b>1</b><br><b>9</b><br><b>1</b><br><b>9</b><br><b>1</b><br><b>9</b><br><b>1</b><br><b>9</b><br><b>1</b><br><b>9</b><br><b>1</b><br><b>9</b><br><b>1</b><br><b>9</b><br><b>1</b><br><b>1</b><br><b>1</b><br><b>1</b><br><b>1</b><br><b>1</b><br><b>1</b><br><b>1</b><br><b>1</b><br><b>1</b>                                                                                                                                                                                                                                                                                                                                                                                                                                                                                                                                                                                                                                                                                                                                                                                                                                                                                                                                                                                                                                                                                                                                                                                                                                                                                                                                                                                                                                                                                                                                                                                                                                                                                                                                                                                                                                                                                                                                                        |
| A A A A A A A A A A A A A A A A A                                                                                                                                                                                                                                                                                                                                                                                                                                                                                                                                                                                                                                                                                                                                                                                                                                                                                                                                                                                                                                                                                                                                                                                                                                                                                                                                                                                                                                                                                                                                                                                                                                                                                                                                                                                                                                                                                                                                                                                                                                                                                                                                                                                                                                                                                                                                                                                                                                                                                                                                                                   |
| 7367 RRRR 7577773399 R933 2387 R97 R97 R97 R77 R 3 73 R2 8<br>7369 RRRR 757777773333333333222 2332222 23                                                                                                                                                                                                                                                                                                                                                                                                                                                                                                                                                                                                                                                                                                                                                                                                                                                                                                                                                                                                                                                                                                                                                                                                                                                                                                                                                                                                                                                                                                                                                                                                                                                                                                                                                                                                                                                                                                                                                                                                                                                                                                                                                                                                                                                                                                                                                                                                                                                                                            |
| TTTTTTTTTTTTTTTTTTTTTTTTTTTTTTTTTTTTTT                                                                                                                                                                                                                                                                                                                                                                                                                                                                                                                                                                                                                                                                                                                                                                                                                                                                                                                                                                                                                                                                                                                                                                                                                                                                                                                                                                                                                                                                                                                                                                                                                                                                                                                                                                                                                                                                                                                                                                                                                                                                                                                                                                                                                                                                                                                                                                                                                                                                                                                                                              |
|                                                                                                                                                                                                                                                                                                                                                                                                                                                                                                                                                                                                                                                                                                                                                                                                                                                                                                                                                                                                                                                                                                                                                                                                                                                                                                                                                                                                                                                                                                                                                                                                                                                                                                                                                                                                                                                                                                                                                                                                                                                                                                                                                                                                                                                                                                                                                                                                                                                                                                                                                                                                     |