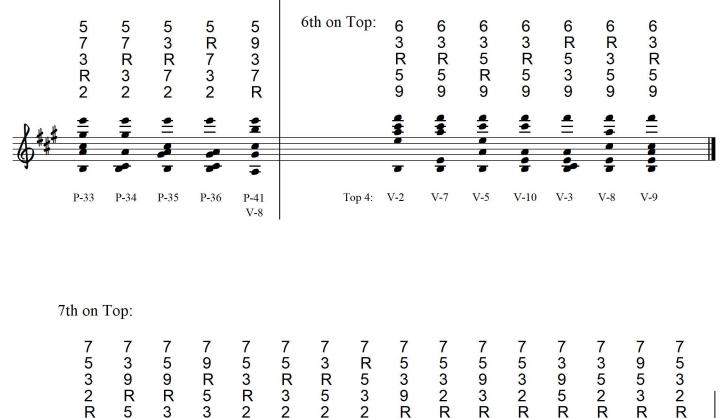

-

V-3

-

V-12

\$

V-8

2

Each of these yields 4 other inversions, many of which may be useable on at least certain qualities of the approximate 45-50 types of 5-note chords [each of which, of course, have a variety of names from the various roots (such as Amaj9 = B13sus no5 = F#m11 noR = etc.)]

6-30-84 The above is OK, but this [below] is more useable for playing or when playing.

There are between 35 and 50 useable V.G. [Voicing Group] types of 5-noters, each with its inversions (wow!) So....between 1500 and 2500 chords, not to mention the duplicate and alternate fingerings and forms. I'm overwhelmed, frustrated, and thrilled....so much fussy detail work remains....

## Layout or Organization (outer voices and from top down)

Almost overlooked: maj9's don't work too well in this large of a spread, but 6/9's (dominant 11ths) do !!!

| OUTER SOFTMUSTICS WITH AND STORES CONSTANT<br>MARLING WITH EAST OF AUTOR SOFT AND SOFT AND SOFTMUSTICS OF AUTOR AND SOFTMUS                                                                                                                                                                                                                                                                                                                                                                                                                                                                    |
|-----------------------------------------------------------------------------------------------------------------------------------------------------------------------------------------------------------------------------------------------------------------------------------------------------------------------------------------------------------------------------------------------------------------------------------------------------------------------------------------------------------------------------------------------------------------------------------------------------------------------------------------------------------------------------------------------------------------------------------------------------------------------------------------------------------------------------------------------------------------------------------------------------------------------------------------------------------------------------------------------------------------------------------------------------------------------------------------------------------------------------------------------------------------------------------------------------------------------------------------------------------------------------------------------------------------------------------------------------------------------------------------------------------------------------------------------------------------------------------------------------------------------------------------------------------------------------------------------------------------------------------------------------------------------------------------------------------------------------------------------------------------------------------------------------------------------------------------------------------------------------------------------------------------------------------------------------------------------------------------------------------------------------------------------------------------------------------------------------------------------------------------------------------------------------------------------------------------------------------------------------------------------------------------------------------------------------------------------------------------------------------------------------------------------------------------------------------------------------------------------------------------------------------------------------------------------------------------------------|
| warions 200 to (such as AA9= BI3535 = Frim I work= ste.) 7<br>THE ABOVE there are between 35 + 50 useable V.G. TYPES of SNOTERS<br>SO. H. SUT<br>THE IS A Un orempelmed, pustaled and theilled So much 3+2481 (HY HV9)<br>Start of the orempelmed, pustaled and theilled                                                                                                                                                                                                                                                                                                                                                                                                                                                                                                                                                                                                                                                                                                                                                                                                                                                                                                                                                                                                                                                                                                                                                                                                                                                                                                                                                                                                                                                                                                                                                                                                                                                                                                                                                                                                                                                                                                                                                                                                                                                                                                                                                                                                                                                                                                                            |
| 6300 The USE ABLE FOR PLAYING ON WHEN PLAYING " LAYOUT ON COSANTZATION CONTROL YOURS I LEMALE LINGERING<br>MORE USE ABLE FOR PLAYING ON WHEN PLAYING " LAYOUT ON COSANTZATION CONTROL YOURS I LEMALE LINGERING<br>PLAY 15 73 77 5 977777 55 9 5555 3 9<br>77777 33939 9<br>77777 33939 9<br>77777 33939 9<br>77777 33939 9<br>7777 7<br>73939 9<br>7777 33939 9<br>7777 33939 9<br>7777 7<br>73939 9<br>7777 7<br>777 7<br>777 7<br>777 7<br>777 7<br>777 7<br>797 7 |
| <b>3</b><br><b>9</b><br><b>1</b><br><b>9</b><br><b>1</b><br><b>9</b><br><b>1</b><br><b>9</b><br><b>1</b><br><b>9</b><br><b>1</b><br><b>9</b><br><b>1</b><br><b>9</b><br><b>1</b><br><b>9</b><br><b>1</b><br><b>9</b><br><b>1</b><br><b>9</b><br><b>1</b><br><b>9</b><br><b>1</b><br><b>9</b><br><b>1</b><br><b>9</b><br><b>1</b><br><b>9</b><br><b>1</b><br><b>9</b><br><b>1</b><br><b>9</b><br><b>1</b><br><b>9</b><br><b>1</b><br><b>9</b><br><b>1</b><br><b>9</b><br><b>1</b><br><b>9</b><br><b>1</b><br><b>9</b><br><b>1</b><br><b>1</b><br><b>1</b><br><b>1</b><br><b>1</b><br><b>1</b><br><b>1</b><br><b>1</b><br><b>1</b><br><b>1</b>                                                                                                                                                                                                                                                                                                                                                                                                                                                                                                                                                                                                                                                                                                                                                                                                                                                                                                                                                                                                                                                                                                                                                                                                                                                                                                                                                                                                                                                                                                                                                                                                                                                                                                                                                                                                                                                                                                                                                        |
| A A A A A A A A A A A A A A A A A                                                                                                                                                                                                                                                                                                                                                                                                                                                                                                                                                                                                                                                                                                                                                                                                                                                                                                                                                                                                                                                                                                                                                                                                                                                                                                                                                                                                                                                                                                                                                                                                                                                                                                                                                                                                                                                                                                                                                                                                                                                                                                                                                                                                                                                                                                                                                                                                                                                                                                                                                                   |
| 7367 RRRR 7577773399 R933 2387 R97 R97 R97 R77 R 3 73 R2 8<br>7369 RRRR 757777773333333333222 2332222 23                                                                                                                                                                                                                                                                                                                                                                                                                                                                                                                                                                                                                                                                                                                                                                                                                                                                                                                                                                                                                                                                                                                                                                                                                                                                                                                                                                                                                                                                                                                                                                                                                                                                                                                                                                                                                                                                                                                                                                                                                                                                                                                                                                                                                                                                                                                                                                                                                                                                                            |
| TTTTTTTTTTTTTTTTTTTTTTTTTTTTTTTTTTTTTT                                                                                                                                                                                                                                                                                                                                                                                                                                                                                                                                                                                                                                                                                                                                                                                                                                                                                                                                                                                                                                                                                                                                                                                                                                                                                                                                                                                                                                                                                                                                                                                                                                                                                                                                                                                                                                                                                                                                                                                                                                                                                                                                                                                                                                                                                                                                                                                                                                                                                                                                                              |
|                                                                                                                                                                                                                                                                                                                                                                                                                                                                                                                                                                                                                                                                                                                                                                                                                                                                                                                                                                                                                                                                                                                                                                                                                                                                                                                                                                                                                                                                                                                                                                                                                                                                                                                                                                                                                                                                                                                                                                                                                                                                                                                                                                                                                                                                                                                                                                                                                                                                                                                                                                                                     |