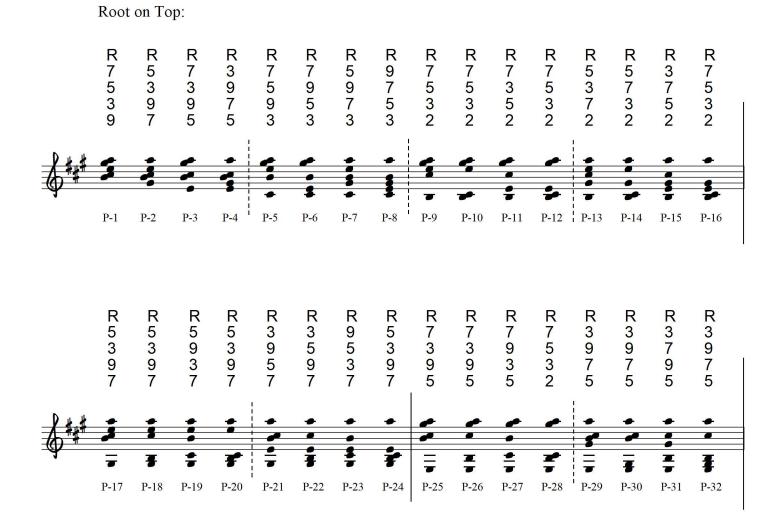

-

V-3

-

V-12

\$

V-8

2

Each of these yields 4 other inversions, many of which may be useable on at least certain qualities of the approximate 45-50 types of 5-note chords [each of which, of course, have a variety of names from the various roots (such as Amaj9 = B13sus no5 = F#m11 noR = etc.)]