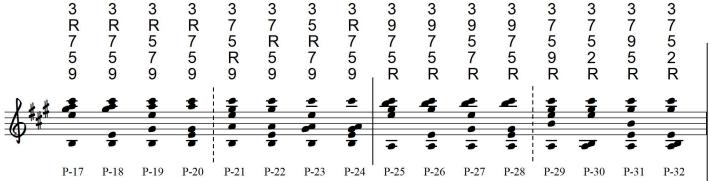

## Layout or Organization (outer voices and from top down)

Almost overlooked: maj9's don't work too well in this large of a spread, but 6/9's (dominant 11ths) do !!!

| OUTER SOFTMUSTICS WITH AND STORES CONSTANT<br>MARLING WITH EAST OF AUTOR SOFT AND SOFT AND SOFTMUSTICS OF AUTOR AND SOFTMUS                                                                                                                                                                                                                                                                                                                                                                                                                                                                    |
|-----------------------------------------------------------------------------------------------------------------------------------------------------------------------------------------------------------------------------------------------------------------------------------------------------------------------------------------------------------------------------------------------------------------------------------------------------------------------------------------------------------------------------------------------------------------------------------------------------------------------------------------------------------------------------------------------------------------------------------------------------------------------------------------------------------------------------------------------------------------------------------------------------------------------------------------------------------------------------------------------------------------------------------------------------------------------------------------------------------------------------------------------------------------------------------------------------------------------------------------------------------------------------------------------------------------------------------------------------------------------------------------------------------------------------------------------------------------------------------------------------------------------------------------------------------------------------------------------------------------------------------------------------------------------------------------------------------------------------------------------------------------------------------------------------------------------------------------------------------------------------------------------------------------------------------------------------------------------------------------------------------------------------------------------------------------------------------------------------------------------------------------------------------------------------------------------------------------------------------------------------------------------------------------------------------------------------------------------------------------------------------------------------------------------------------------------------------------------------------------------------------------------------------------------------------------------------------------------------|
| warions 200 to (such as AA9= BI3535 = Frim I work= ste.) 7<br>THE ABOVE there are between 35 + 50 useable V.G. TYPES of SNOTERS<br>SO. H. SUT<br>THE IS A Un orempelmed, pustaled and theilled So much 3+2481 (HY HV9)<br>Start of the orempelmed, pustaled and theilled                                                                                                                                                                                                                                                                                                                                                                                                                                                                                                                                                                                                                                                                                                                                                                                                                                                                                                                                                                                                                                                                                                                                                                                                                                                                                                                                                                                                                                                                                                                                                                                                                                                                                                                                                                                                                                                                                                                                                                                                                                                                                                                                                                                                                                                                                                                            |
| 6300 The USE ABLE FOR PLAYING ON WHEN PLAYING " LAYOUT ON COSANTZATION CONTROL YOURS I LEMALE LINGERING<br>MORE USE ABLE FOR PLAYING ON WHEN PLAYING " LAYOUT ON COSANTZATION CONTROL YOURS I LEMALE LINGERING<br>PLAY 15 73 77 5 977777 55 9 5555 3 9<br>77777 33939 9<br>77777 33939 9<br>77777 33939 9<br>77777 33939 9<br>7777 7<br>73939 9<br>7777 33939 9<br>7777 33939 9<br>7777 7<br>73939 9<br>7777 7<br>777 7<br>777 7<br>777 7<br>777 7<br>777 7<br>797 7 |
| <b>3</b><br><b>9</b><br><b>1</b><br><b>9</b><br><b>1</b><br><b>9</b><br><b>1</b><br><b>9</b><br><b>1</b><br><b>9</b><br><b>1</b><br><b>9</b><br><b>1</b><br><b>9</b><br><b>1</b><br><b>9</b><br><b>1</b><br><b>9</b><br><b>1</b><br><b>9</b><br><b>1</b><br><b>9</b><br><b>1</b><br><b>9</b><br><b>1</b><br><b>9</b><br><b>1</b><br><b>9</b><br><b>1</b><br><b>9</b><br><b>1</b><br><b>9</b><br><b>1</b><br><b>9</b><br><b>1</b><br><b>9</b><br><b>1</b><br><b>9</b><br><b>1</b><br><b>9</b><br><b>1</b><br><b>9</b><br><b>1</b><br><b>1</b><br><b>1</b><br><b>1</b><br><b>1</b><br><b>1</b><br><b>1</b><br><b>1</b><br><b>1</b><br><b>1</b>                                                                                                                                                                                                                                                                                                                                                                                                                                                                                                                                                                                                                                                                                                                                                                                                                                                                                                                                                                                                                                                                                                                                                                                                                                                                                                                                                                                                                                                                                                                                                                                                                                                                                                                                                                                                                                                                                                                                                        |
| A A A A A A A A A A A A A A A A A                                                                                                                                                                                                                                                                                                                                                                                                                                                                                                                                                                                                                                                                                                                                                                                                                                                                                                                                                                                                                                                                                                                                                                                                                                                                                                                                                                                                                                                                                                                                                                                                                                                                                                                                                                                                                                                                                                                                                                                                                                                                                                                                                                                                                                                                                                                                                                                                                                                                                                                                                                   |
| 7367 RRRR 7577773399 R933 2387 R97 R97 R97 R77 R 3 73 R2 8<br>7369 RRRR 757777773333333333222 2332222 23                                                                                                                                                                                                                                                                                                                                                                                                                                                                                                                                                                                                                                                                                                                                                                                                                                                                                                                                                                                                                                                                                                                                                                                                                                                                                                                                                                                                                                                                                                                                                                                                                                                                                                                                                                                                                                                                                                                                                                                                                                                                                                                                                                                                                                                                                                                                                                                                                                                                                            |
| TTTTTTTTTTTTTTTTTTTTTTTTTTTTTTTTTTTTTT                                                                                                                                                                                                                                                                                                                                                                                                                                                                                                                                                                                                                                                                                                                                                                                                                                                                                                                                                                                                                                                                                                                                                                                                                                                                                                                                                                                                                                                                                                                                                                                                                                                                                                                                                                                                                                                                                                                                                                                                                                                                                                                                                                                                                                                                                                                                                                                                                                                                                                                                                              |
|                                                                                                                                                                                                                                                                                                                                                                                                                                                                                                                                                                                                                                                                                                                                                                                                                                                                                                                                                                                                                                                                                                                                                                                                                                                                                                                                                                                                                                                                                                                                                                                                                                                                                                                                                                                                                                                                                                                                                                                                                                                                                                                                                                                                                                                                                                                                                                                                                                                                                                                                                                                                     |

-

V-3

-

V-12

\$

V-8

2

Each of these yields 4 other inversions, many of which may be useable on at least certain qualities of the approximate 45-50 types of 5-note chords [each of which, of course, have a variety of names from the various roots (such as Amaj9 = B13sus no5 = F#m11 noR = etc.)]

(

V-13

-

V-2

\$

V-7

-

V-5

. -

V-6

V-4?

V-1

opt.

-

\$

V-10