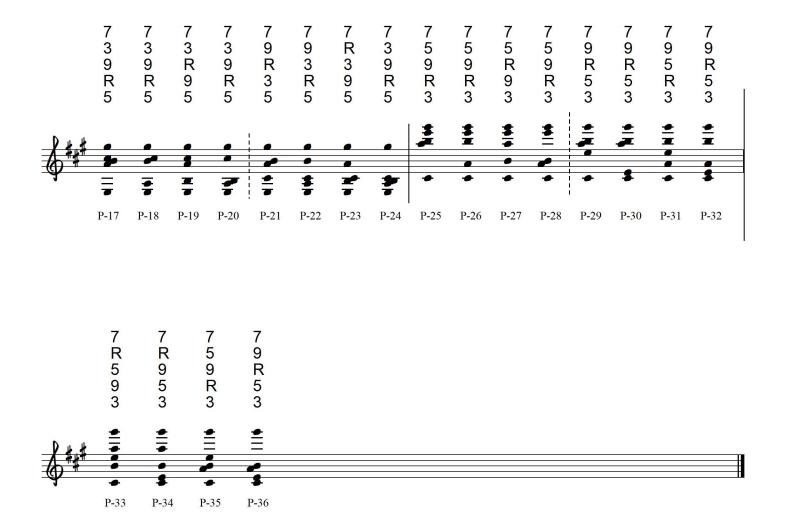

## 5-Note Chord Voicings -**Top and Bass Notes Constant**

**Outer Compass Organization** Model: major 9 [Notated for Amaj9]

Ted Greene 1984-06-29 1984-06-30 1985-02-16 **PMS** files

"P" for pentatonic (5-note chords and/or scales made from these)

## Layout or Organization (outer voices and from top down)

Almost overlooked: maj9's don't work too well in this large of a spread, but 6/9's (dominant 11ths) do !!!

| OUTER SOFTMUSTICS WITH AND STORES CONSTANT<br>MARLING WITH EAST OF AUTOR SOFT AND SOFT AND SOFTMUSTICS OF AUTOR AND SOFTMUS                                                                                                                                                                                                                                                                                                                                                                                                                                                                    |
|-----------------------------------------------------------------------------------------------------------------------------------------------------------------------------------------------------------------------------------------------------------------------------------------------------------------------------------------------------------------------------------------------------------------------------------------------------------------------------------------------------------------------------------------------------------------------------------------------------------------------------------------------------------------------------------------------------------------------------------------------------------------------------------------------------------------------------------------------------------------------------------------------------------------------------------------------------------------------------------------------------------------------------------------------------------------------------------------------------------------------------------------------------------------------------------------------------------------------------------------------------------------------------------------------------------------------------------------------------------------------------------------------------------------------------------------------------------------------------------------------------------------------------------------------------------------------------------------------------------------------------------------------------------------------------------------------------------------------------------------------------------------------------------------------------------------------------------------------------------------------------------------------------------------------------------------------------------------------------------------------------------------------------------------------------------------------------------------------------------------------------------------------------------------------------------------------------------------------------------------------------------------------------------------------------------------------------------------------------------------------------------------------------------------------------------------------------------------------------------------------------------------------------------------------------------------------------------------------------|
| warions 200 to (such as AA9= BI3535 = Frim I work= ste.) 7<br>THE ABOVE there are between 35 + 50 useable V.G. TYPES of SNOTERS<br>SO. H. SUT<br>THE IS A Un orempelmed, pustaled and theilled So much 3+2481 (HY HV9)<br>Start of the orempelmed, pustaled and theilled                                                                                                                                                                                                                                                                                                                                                                                                                                                                                                                                                                                                                                                                                                                                                                                                                                                                                                                                                                                                                                                                                                                                                                                                                                                                                                                                                                                                                                                                                                                                                                                                                                                                                                                                                                                                                                                                                                                                                                                                                                                                                                                                                                                                                                                                                                                            |
| 6300 The USE ABLE FOR PLAYING ON WHEN PLAYING " LAYOUT ON COSANTZATION CONTROL YOURS I LEMALE LINGERING<br>MORE USE ABLE FOR PLAYING ON WHEN PLAYING " LAYOUT ON COSANTZATION CONTROL YOURS I LEMALE LINGERING<br>PLAY 15 73 77 5 977777 55 9 5555 3 9<br>77777 33939 9<br>77777 33939 9<br>77777 33939 9<br>77777 33939 9<br>7777 7<br>73939 9<br>7777 33939 9<br>7777 33939 9<br>7777 7<br>73939 9<br>7777 7<br>777 7<br>777 7<br>777 7<br>777 7<br>777 7<br>797 7 |
| <b>3</b><br><b>9</b><br><b>1</b><br><b>9</b><br><b>1</b><br><b>9</b><br><b>1</b><br><b>9</b><br><b>1</b><br><b>9</b><br><b>1</b><br><b>9</b><br><b>1</b><br><b>9</b><br><b>1</b><br><b>9</b><br><b>1</b><br><b>9</b><br><b>1</b><br><b>9</b><br><b>1</b><br><b>9</b><br><b>1</b><br><b>9</b><br><b>1</b><br><b>9</b><br><b>1</b><br><b>9</b><br><b>1</b><br><b>9</b><br><b>1</b><br><b>9</b><br><b>1</b><br><b>9</b><br><b>1</b><br><b>9</b><br><b>1</b><br><b>9</b><br><b>1</b><br><b>9</b><br><b>1</b><br><b>9</b><br><b>1</b><br><b>1</b><br><b>1</b><br><b>1</b><br><b>1</b><br><b>1</b><br><b>1</b><br><b>1</b><br><b>1</b><br><b>1</b>                                                                                                                                                                                                                                                                                                                                                                                                                                                                                                                                                                                                                                                                                                                                                                                                                                                                                                                                                                                                                                                                                                                                                                                                                                                                                                                                                                                                                                                                                                                                                                                                                                                                                                                                                                                                                                                                                                                                                        |
| A A A A A A A A A A A A A A A A A                                                                                                                                                                                                                                                                                                                                                                                                                                                                                                                                                                                                                                                                                                                                                                                                                                                                                                                                                                                                                                                                                                                                                                                                                                                                                                                                                                                                                                                                                                                                                                                                                                                                                                                                                                                                                                                                                                                                                                                                                                                                                                                                                                                                                                                                                                                                                                                                                                                                                                                                                                   |
| 7367 RRRR 7577773399 R933 2387 R97 R97 R97 R77 R 3 73 R2 8<br>7369 RRRR 757777773333333333222 2332222 23                                                                                                                                                                                                                                                                                                                                                                                                                                                                                                                                                                                                                                                                                                                                                                                                                                                                                                                                                                                                                                                                                                                                                                                                                                                                                                                                                                                                                                                                                                                                                                                                                                                                                                                                                                                                                                                                                                                                                                                                                                                                                                                                                                                                                                                                                                                                                                                                                                                                                            |
| TTTTTTTTTTTTTTTTTTTTTTTTTTTTTTTTTTTTTT                                                                                                                                                                                                                                                                                                                                                                                                                                                                                                                                                                                                                                                                                                                                                                                                                                                                                                                                                                                                                                                                                                                                                                                                                                                                                                                                                                                                                                                                                                                                                                                                                                                                                                                                                                                                                                                                                                                                                                                                                                                                                                                                                                                                                                                                                                                                                                                                                                                                                                                                                              |
|                                                                                                                                                                                                                                                                                                                                                                                                                                                                                                                                                                                                                                                                                                                                                                                                                                                                                                                                                                                                                                                                                                                                                                                                                                                                                                                                                                                                                                                                                                                                                                                                                                                                                                                                                                                                                                                                                                                                                                                                                                                                                                                                                                                                                                                                                                                                                                                                                                                                                                                                                                                                     |