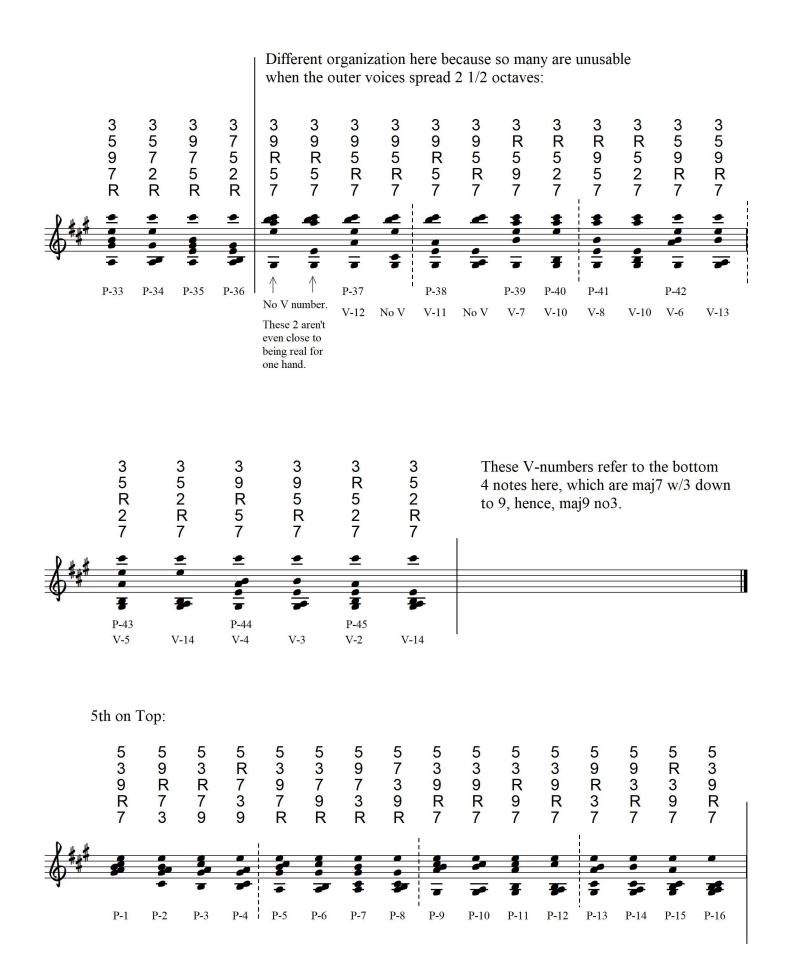

V-5

. -

V-6

V-4?

V-1

opt.

-

\$

V-10

-

V-3

-

V-12

\$

V-8

2



Each of these yields 4 other inversions, many of which may be useable on at least certain qualities of the approximate 45-50 types of 5-note chords [each of which, of course, have a variety of names from the various roots (such as Amaj9 = B13sus no5 = F#m11 noR = etc.)]

6-30-84 The above is OK, but this [below] is more useable for playing or when playing.

There are between 35 and 50 useable V.G. [Voicing Group] types of 5-noters, each with its inversions (wow!) So....between 1500 and 2500 chords, not to mention the duplicate and alternate fingerings and forms. I'm overwhelmed, frustrated, and thrilled....so much fussy detail work remains....

## Layout or Organization (outer voices and from top down)















Almost overlooked: maj9's don't work too well in this large of a spread, but 6/9's (dominant 11ths) do !!!







| OUTER SOFTMUSTICS WITH AND STORES CONSTANT<br>MARLING WITH EAST OF AUTOR SOFT AND SOFT AND SOFTMUSTICS OF AUTOR AND SOFTMUS                                                                                                                                                                                                                                                                                                                                                                                                                                                                    |
|------------------------------------------------------------------------------------------------------