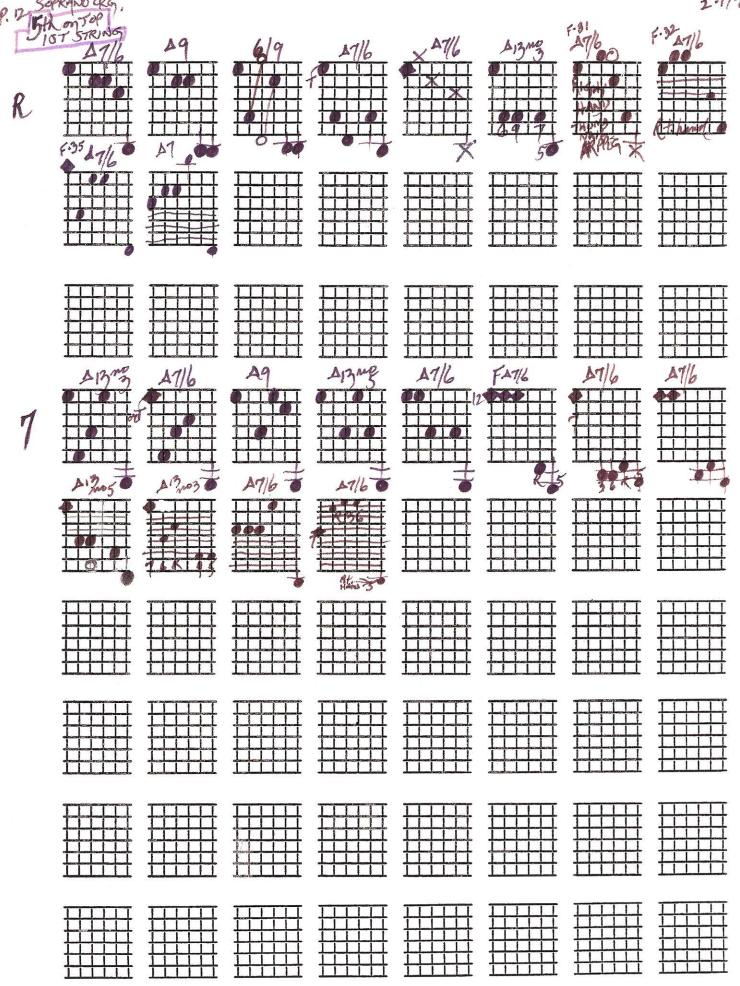

#### Text for page 12, row 1, diagram 7:

Right-hand thumbnail arpeggio

| P.10 5 | no org.               |         |        |       |                                              | # (_ |       |      | 17-81 |
|--------|-----------------------|---------|--------|-------|----------------------------------------------|------|-------|------|-------|
| 6      | LONTOP<br>TRUNG 3MD = |         | A7/6   |       | 6 9<br>1 1 1 1 1 1 1 1 1 1 1 1 1 1 1 1 1 1 1 | 6/9  | 6/9   | A7/6 | X6/9  |
|        | 13m3                  | A1/6    | 6/9    | A1/6  | R12333                                       |      | A7/6: |      |       |
|        | 6/9                   |         | 1 AMAR |       |                                              |      |       |      |       |
|        | 6/9                   | A12,me3 | 6 PATE | A13m3 | 000                                          |      |       | A7/6 |       |
|        | 6/9                   | A1/6    | 69     |       | AI3M3                                        | A7/6 |       |      |       |
| 5      | ble 19                |         |        |       |                                              |      |       |      |       |
| )      |                       |         |        |       |                                              |      |       |      |       |
|        |                       |         |        |       |                                              |      |       |      |       |
|        |                       |         |        |       |                                              |      |       |      |       |