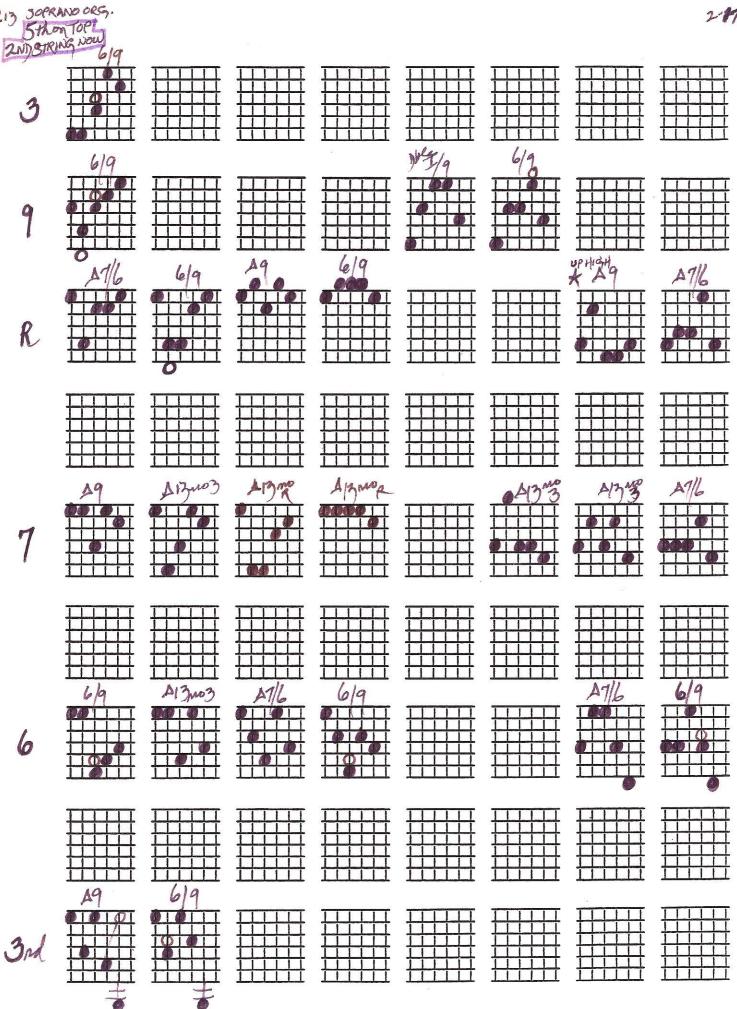

me3 | 6 PATE | A13m3 | 000                                          |      |       | A7/6 |       |
|        | 6/9                   | A1/6    | 69     |       | AI3M3                                        | A7/6 |       |      |       |
| 5      | ble 19                |         |        |       |                                              |      |       |      |       |
| )      |                       |         |        |       |                                              |      |       |      |       |
|        |                       |         |        |       |                                              |      |       |      |       |
|        |                       |         |        |       |                                              |      |       |      |       |