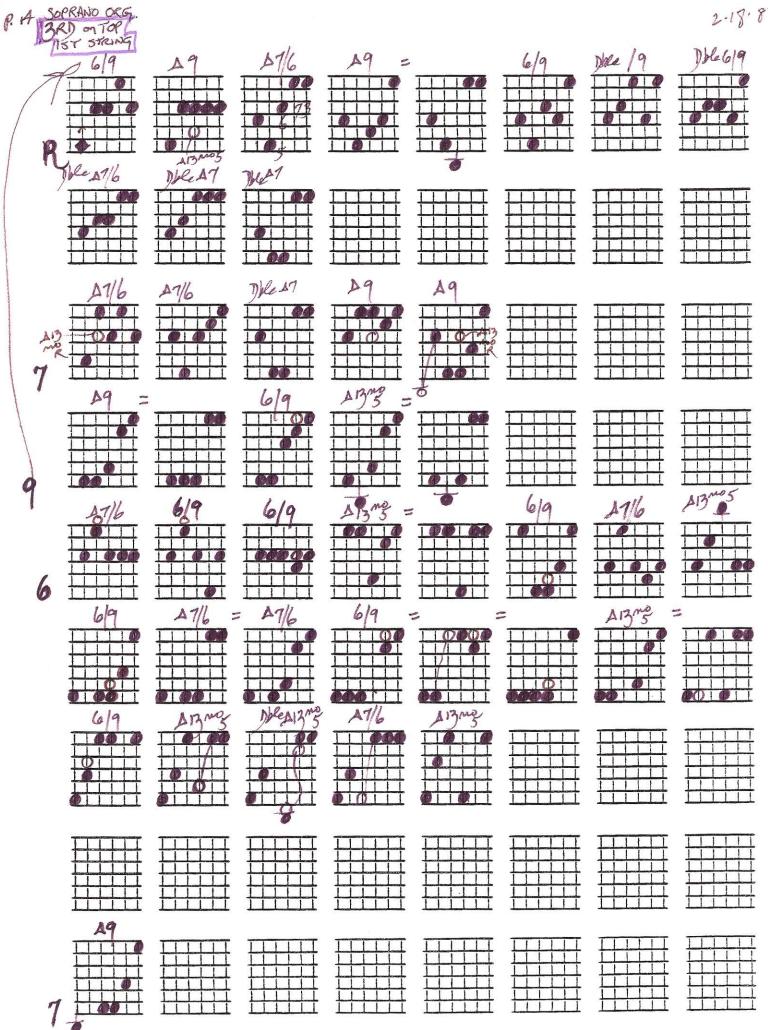

#### Text for page 9, row 7, diagram 3:

Remember about outside string switch view.