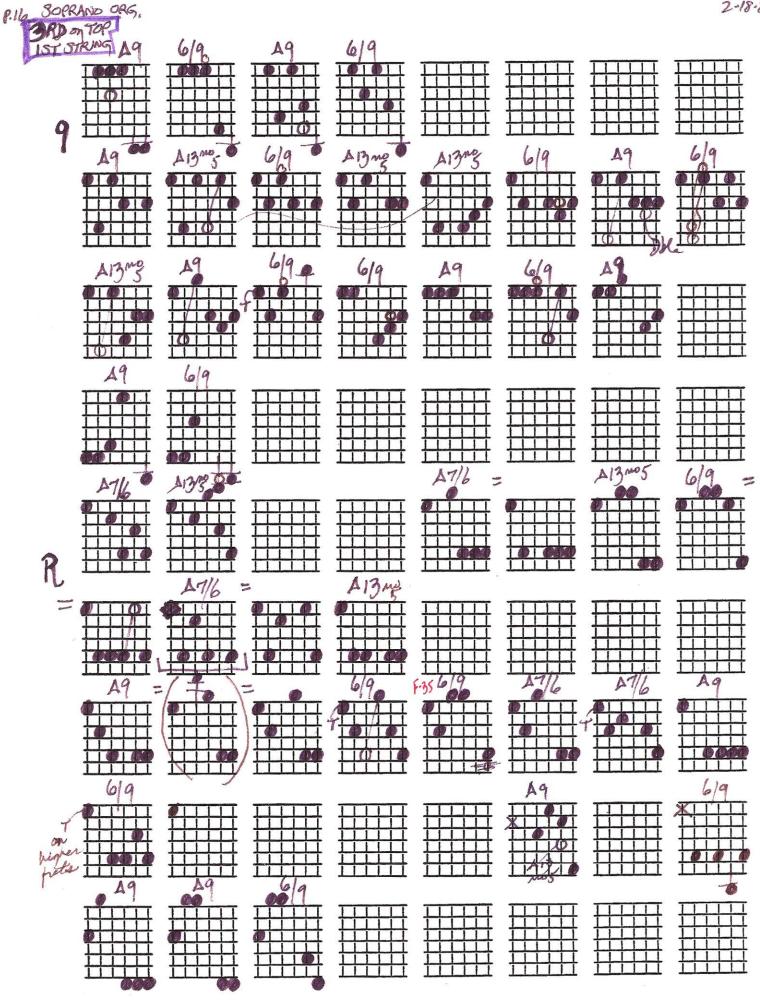

#### Text for page 12, row 1, diagram 7:

Right-hand thumbnail arpeggio

| P.10 5 | no org.               |         |        |       |                                              | # (_ |       |      | 17-81 |
|--------|-----------------------|---------|--------|-------|----------------------------------------------|------|-------|------|-------|
| 6      | LONTOP<br>TRUNG 3MD = |         | A7/6   |       | 6 9<br>1 1 1 1 1 1 1 1 1 1 1 1 1 1 1 1 1 1 1 | 6/9  | 6/9   | A7/6 | X6/9  |
|        | 13m3                  | A1/6    | 6/9    | A1/6  | R12333                                       |      | A7/6: |      |       |
|        | 6/9                   |         | 1 AMAR |       |                                              |      |       |      |       |
|        | 6/9                   | A12,me3 | 6 PATE | A13m3 | 000                                          |      |       | A7/6 |       |
|        | 6/9                   | A1/6    | 69     |       | AI3M3                                        | A7/6 |       |      |       |
| 5      | ble 19                |         |        |       |                                              |      |       |      |       |
| )      |                       |         |        |       |                                              |      |       |      |       |
|        |                       |         |        |       |                                              |      |       |      |       |
|        |                       |         |        |       |                                              |      |       |      |       |