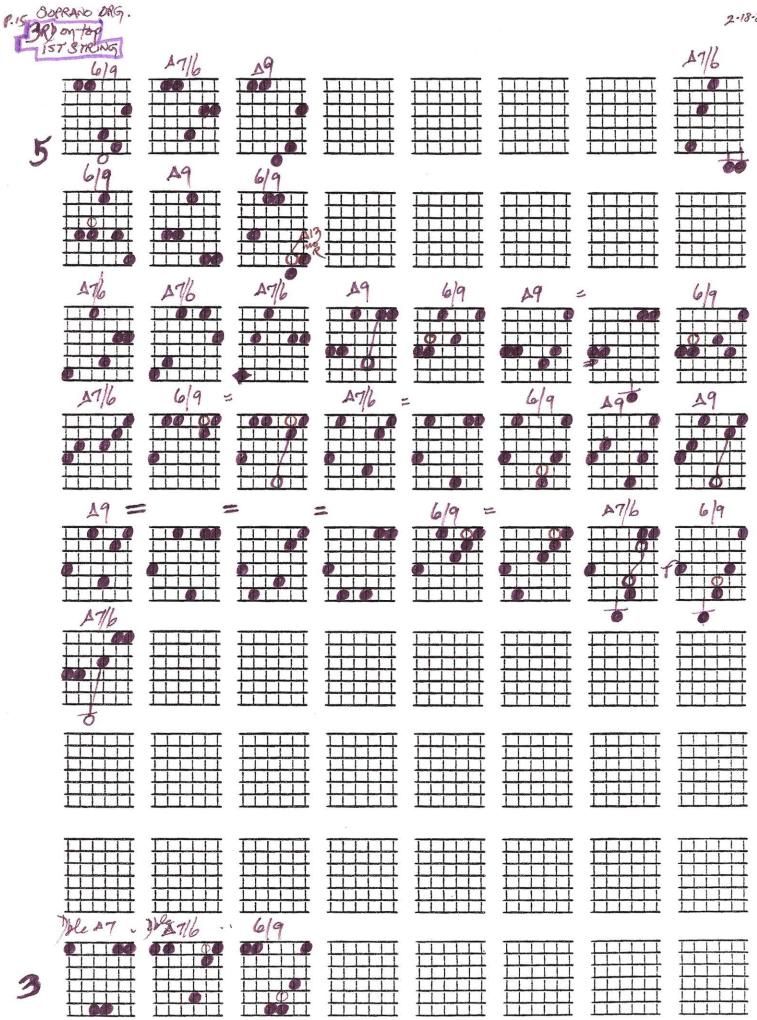

| 6 PATE | A13m3 | 000                                          |      |       | A7/6 |       |
|        | 6/9                   | A1/6    | 69     |       | AI3M3                                        | A7/6 |       |      |       |
| 5      | ble 19                |         |        |       |                                              |      |       |      |       |
| )      |                       |         |        |       |                                              |      |       |      |       |
|        |                       |         |        |       |                                              |      |       |      |       |
|        |                       |         |        |       |                                              |      |       |      |       |