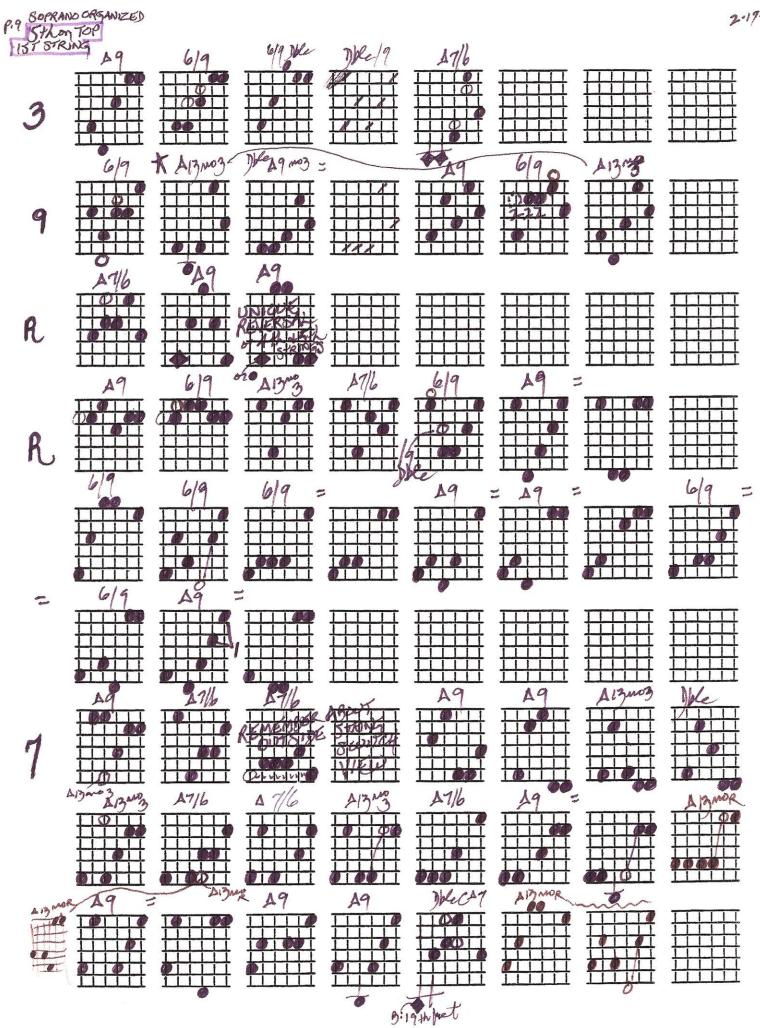

## Text for page 9, row 3, diagram 3:

Unique reversal of 4th and 5th strings

#### Text for page 9, row 7, diagram 3:

Remember about outside string switch view.