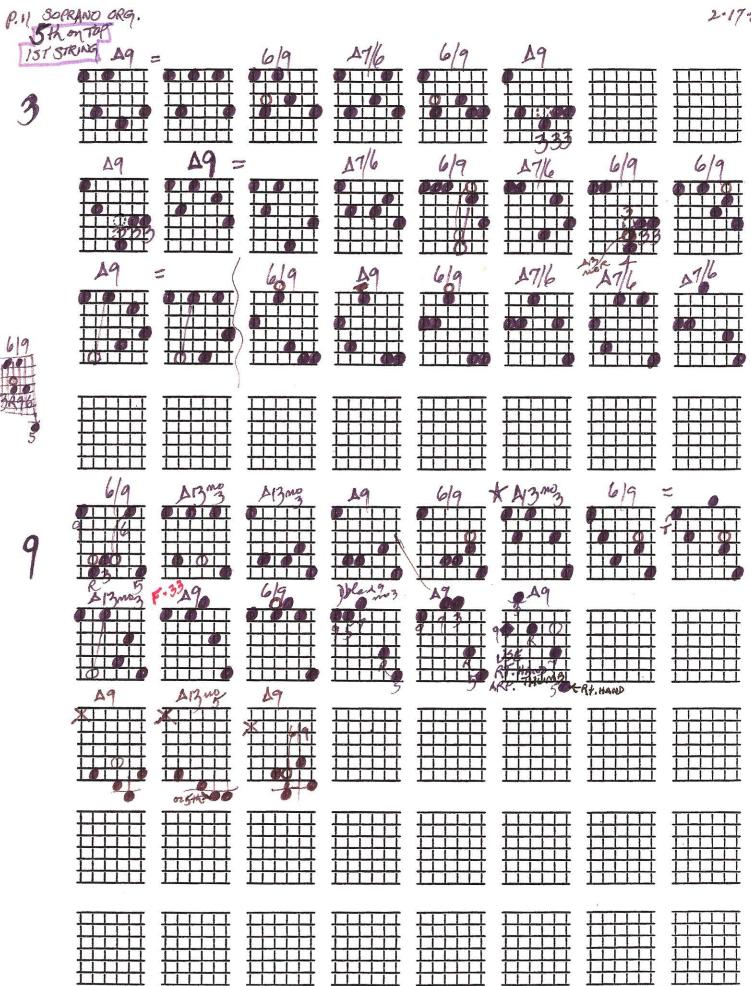

A12,me3 | 6 PATE | A13m3 | 000                                          |      |       | A7/6 |       |
|        | 6/9                   | A1/6    | 69     |       | AI3M3                                        | A7/6 |       |      |       |
| 5      | ble 19                |         |        |       |                                              |      |       |      |       |
| )      |                       |         |        |       |                                              |      |       |      |       |
|        |                       |         |        |       |                                              |      |       |      |       |
|        |                       |         |        |       |                                              |      |       |      |       |