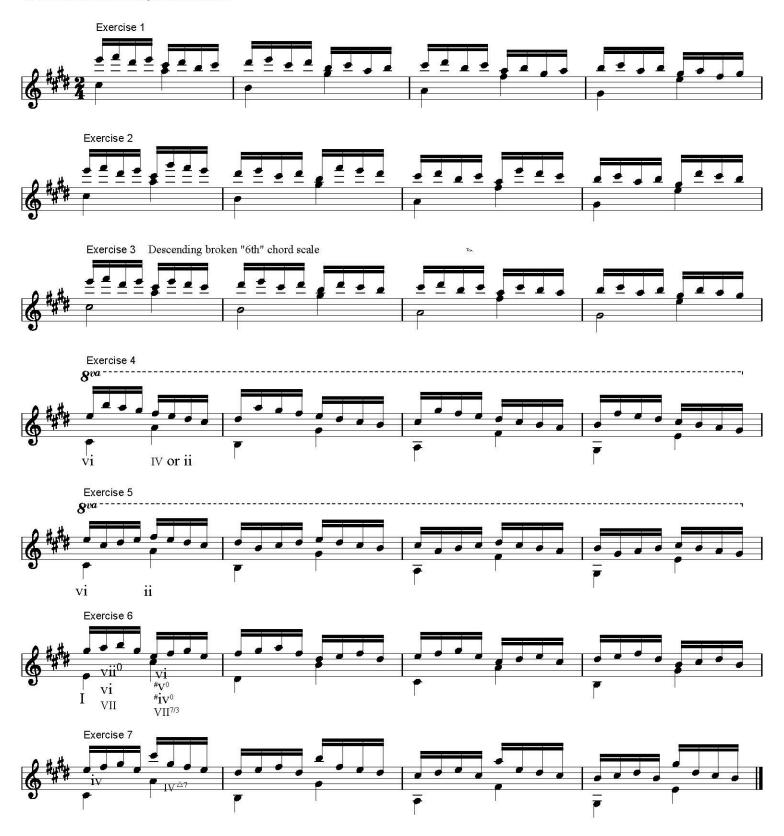

## Bass in Ascending 6ths

Ted Greene 2-14-84

All exercises in descending 2nd sequences

Note: This set of exercises is based on Ted Greene's original work from 2-14-1984, where only the first bar of each exercise was composed by him. The subsequent bars were completed by a student, providing a practical example for each exercise.