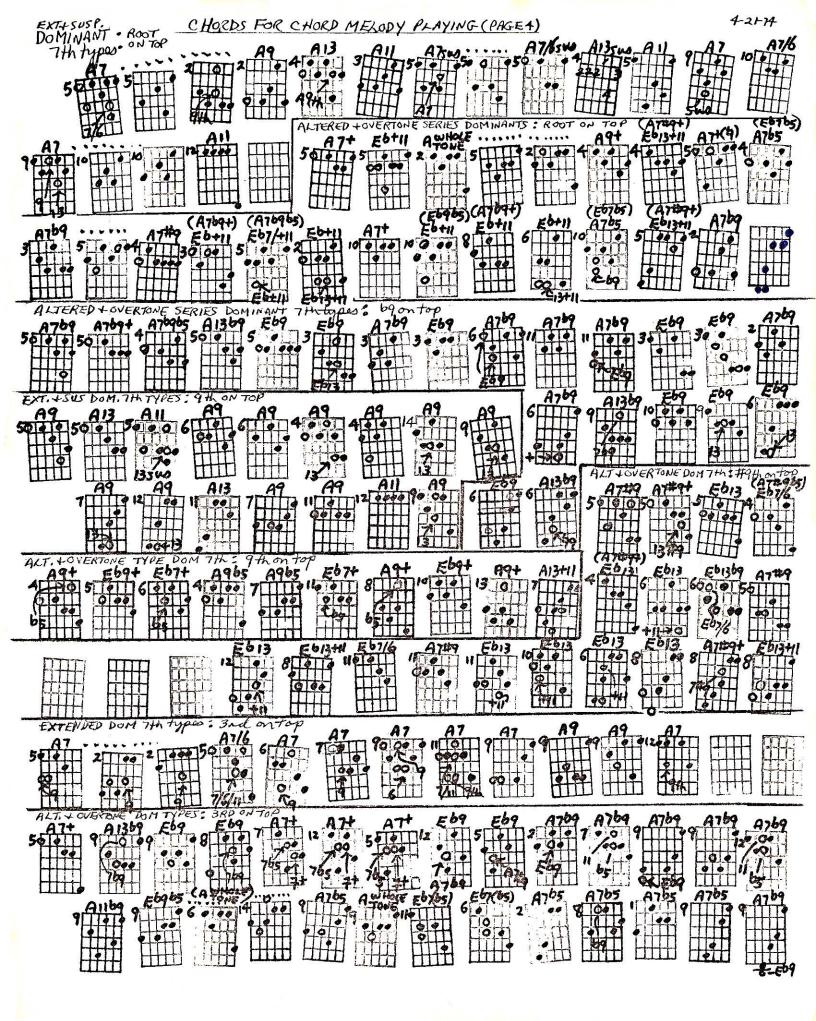

## Part 4, Extended, Suspended, Altered and Overtone Series Dominants P.3

Alt. & Overtone Series Dom. 7th types

3rd on top

O=optional notes (not open strings)

| A <sup>7+</sup><br>5ΦΦ<br>ΦΦ | 9<br>9<br>7<br>7<br>6<br>7<br>6<br>7<br>6<br>9 | £b9<br>9<br>••• | <b>€þ</b> 9<br>8<br><b>●</b><br>7 <sub><i>b</i>9</sub> | 7<br>7<br>7<br>7<br>7<br>7<br>7<br>7<br>7<br>7<br>7<br>7<br>7<br>7 | 2<br>7b5 Δ7+ | 5 <b>• •</b> 1<br>• <b>• •</b> 1<br>• <b>• • • • • • • • • •</b> | <b>Е 69</b><br>2<br>• • • •<br>А769 | <b>Ер9</b><br>6<br>(Дльэ | <b>A769</b><br>2<br><b>C</b><br>C C 69 |
|------------------------------|------------------------------------------------|-----------------|--------------------------------------------------------|--------------------------------------------------------------------|--------------|------------------------------------------------------------------|-------------------------------------|--------------------------|----------------------------------------|
|                              |                                                |                 |                                                        | 9 <b>A</b> <sup>11</sup> 69<br>9 <b>1</b>                          | Eb9b5        | 7 • • • •                                                        | 4<br>• • •                          | A765<br>9<br>• 0<br>• 0  | 9 whole tone                           |
| £67(65)<br>11                | 6<br>0<br>0<br>0<br>0<br>0<br>0<br>0           | A765 •          | 0                                                      |                                                                    | 0            | 9<br>9<br>Φ<br>Φ<br>Φ<br>Ε<br>β                                  |                                     |                          |                                        |
|                              |                                                |                 |                                                        |                                                                    |              |                                                                  |                                     |                          |                                        |
|                              |                                                |                 |                                                        |                                                                    |              |                                                                  |                                     |                          |                                        |
|                              |                                                |                 |                                                        |                                                                    |              |                                                                  |                                     |                          |                                        |
|                              |                                                |                 |                                                        |                                                                    |              |                                                                  |                                     |                          |                                        |